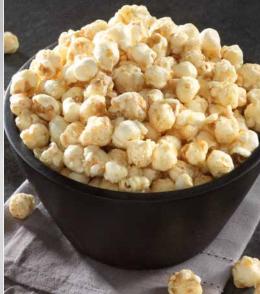

1 gallon resealable bag

Fluffy Popcorn that is a little Sweet and a little Salty

PALOMITAS MULLIDAS QUE ES UN POCO DULCE Y UN POCO SALADA

This easy kettle corn recipe will put a smile on your face. This loved salty & sweet snack can be enjoyed all year round.

1/2 gallon resealable bag 1 gallon resealable bag