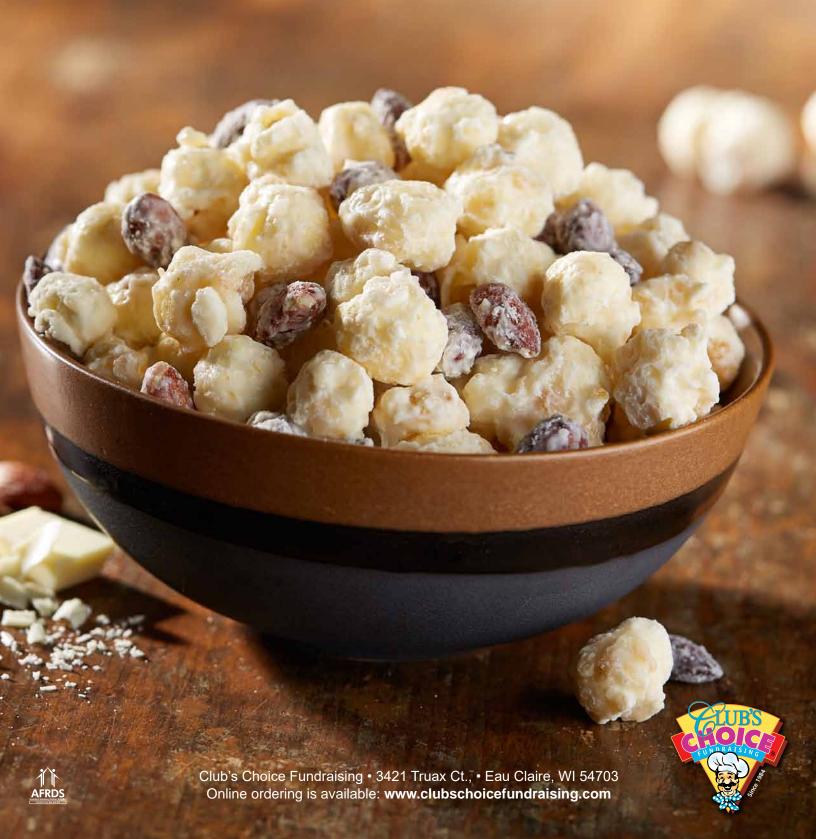

1/2 gallon resealable bag 1 gallon resealable bag

Popcorn dipped in White Fudge with Almonds

PALOMITAS DE MAÍZ BAÑADAS EN FUDGE BLANCO CON ALMENDRAS

A sensational blend of sweet, crunchy popcorn & lightly roasted Almonds covered in creamy white fudge. It's simply irresistible. It's love at first bite.

1/2 gallon resealable bag 1 gallon resealable bag

Online ordering is available: www.clubschoicefundraising.com