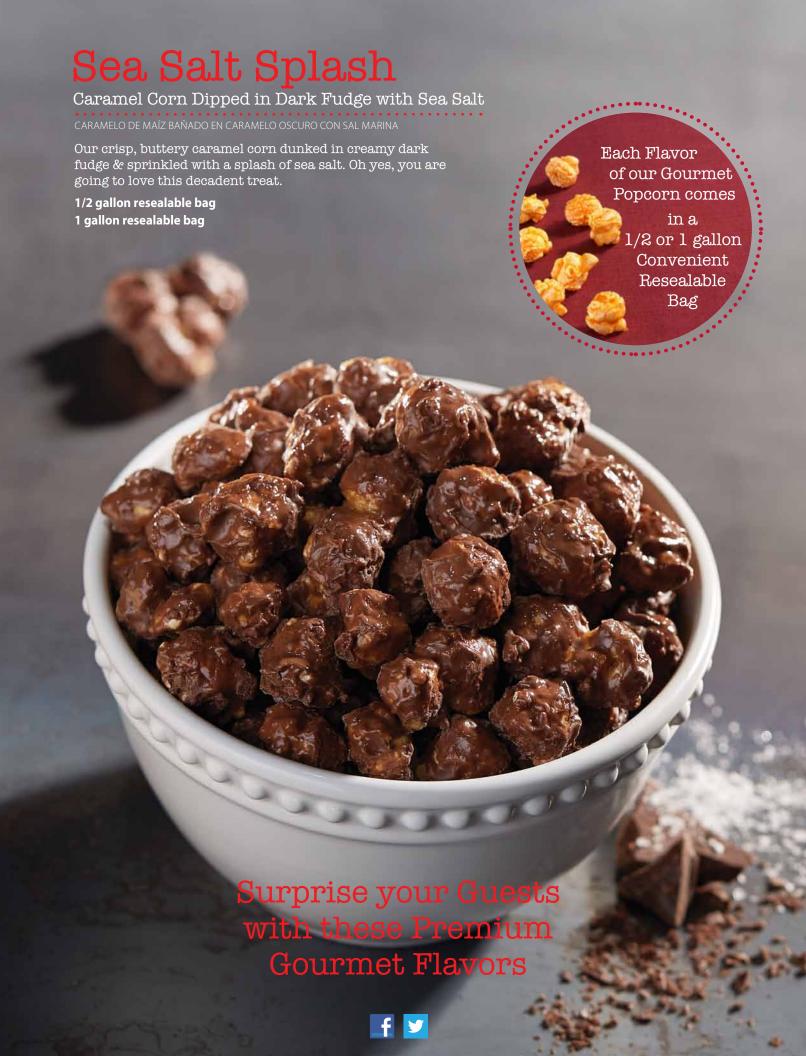

# White Gold

Gold Standard for Popcorn





## Caramel Sea Salt

Buttery Caramel Corn Sprinkled with Sea Salt

MANTEQUILLA DE CARAMELO DE MAÍZ ESPOLVOREADO CON SAL MARINA

It's crisp, It's crunchy. Real sweet cream butter & natural brown sugar give our caramel popcorn a rich, melt-in-your-mouth taste you are sure to love.

1/2 gallon resealable bag 1 gallon resealable bag

## Gold Standard for Popcorn

### White Gold Chicago Style

Caramel Corn mixed with Cheddar Popcorn

Our buttery sweet Caramel Corn and cheesy Cheddar popcorn are mixed together for a flavorful surprise in each bite. The best of both flavors in one package.

1/2 gallon resealable bag 1 gallon resealable bag



Popcorn dipped in White Fudge with Almonds

PALOMITAS DE MAÍZ BAÑADAS EN FUDGE BLANCO CON ALMENDRAS

A sensational blend of sweet, crunchy popcorn & light