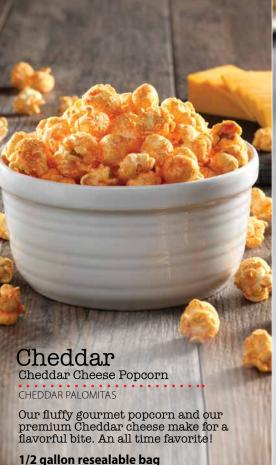

### White Gold Chicago Style

Caramel Corn mixed with Cheddar Popcorn

Our buttery sweet Caramel Corn and cheesy Cheddar popcorn are mixed together for a flavorful surprise in each bite. The best of both flavors in one package.