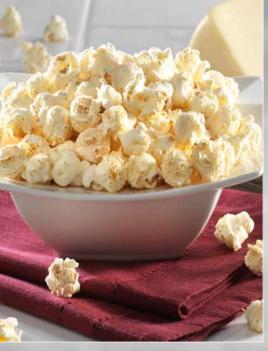

## White Cheddar White Cheddar Popcorn

CHEDDAR BLANCO PALOMITAS

Our fluffy gourmet popcorn covered with delicious White Cheddar cheese. Cheesy goodness in every bite.

1/2 gallon resealable bag 1 gallon resealable bag