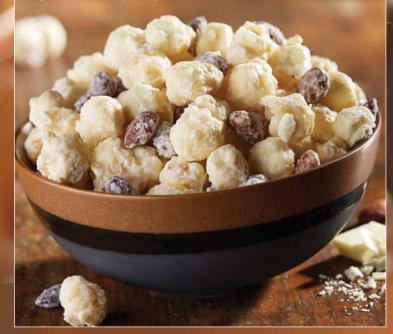

1/2 gallon resealable bag 1 gallon resealable bag

Popcorn dipped in White Fudge with Almonds

PALOMITAS DE MAÍZ BAÑADAS EN FUDGE BLANCO CON ALMENDRAS

A sensational blend of sweet, crunchy popcorn & lightly roasted Almonds covered in creamy white fudge. It's simply irresistible. It's love at first bite.

1/2 gallon resealable bag 1 gallon resealable bag

Online ordering is available: www.clubschoicefundraising.com