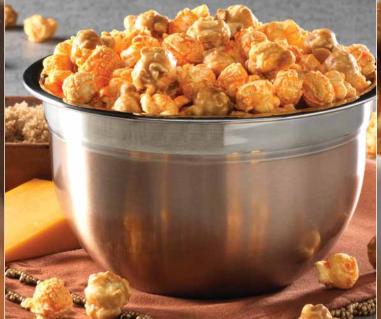

### White Gold Chicago Style

Caramel Corn mixed with Cheddar Popcorn

Our buttery sweet Caramel Corn and cheesy Cheddar popcorn are mixed together for a flavorful surprise in each bite. The best of both flavors in one package.

1/2 gallon resealable bag 1 gallon resealable bag

Popcorn dipped in White Fudge with Almonds

PALOMITAS DE MAÍZ BAÑADAS EN FUDGE BLANCO CON ALMENDRAS

A sensational blend of sweet, crunchy popcorn & lightly roasted Almonds covered in creamy white fudge. It's simply irresistible. It's love at first bite.