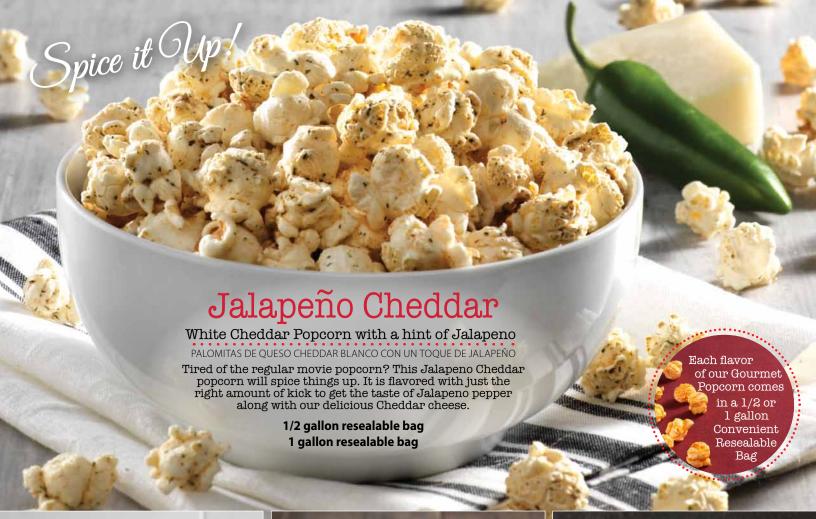

# White Gold

Gold Standard for Popcorn

## Gold Standard for Popcorn

## White Cheddar White Cheddar Popcorn

CHEDDAR BLANCO PALOMITAS

Our fluffy gourmet popcorn covered with delicious White Cheddar cheese. Cheesy goodness in every bite.

1/2 gallon resealable bag 1 gallon resealable bag